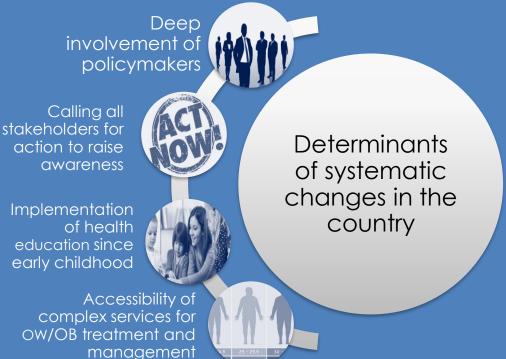

#### THE SOLUTION

- 1. PROMOTION OF HEALTHY LIFESTYLE AND PREVENTION OF RISKY HEALTH BEHAVIOR THROUGH TRAINING PROGRAMS FOR SCHOOL COMMUNITIES, FAMILIES, PARENTS AND HEALTH-PROFESSIONALS.
- 2. LIFESTYLE CHANGING PROGRAMS FOR ADOLESCENTS WITH OVERWEIGHT OR OBESITY.
- 3. OBESITY ADVOCASY AND MULTI-LEVEL CALLS FOR ACTION.