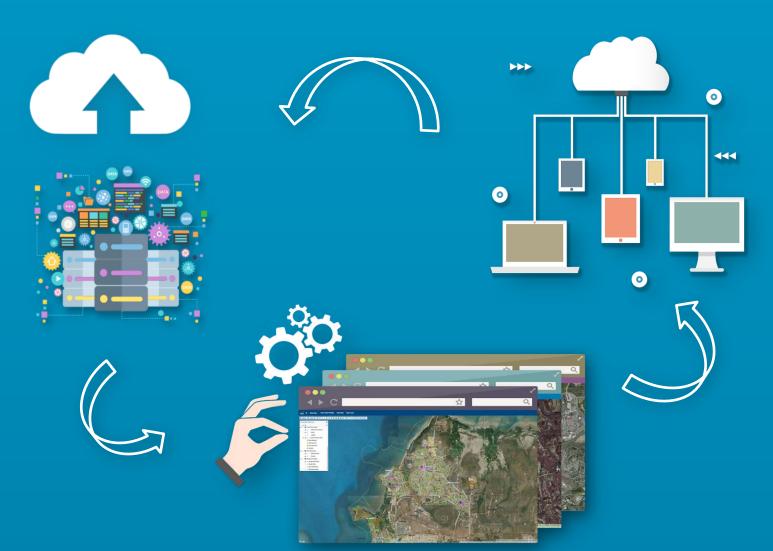

## Cloud solution: Key values

Safety Collaboration **Accessibility** Sustainability Efficiency Speed Simplicity

#### GIS Cloud "Collaborative mapping"

Connecting people. Connecting places.

Community

Engineers & Managers