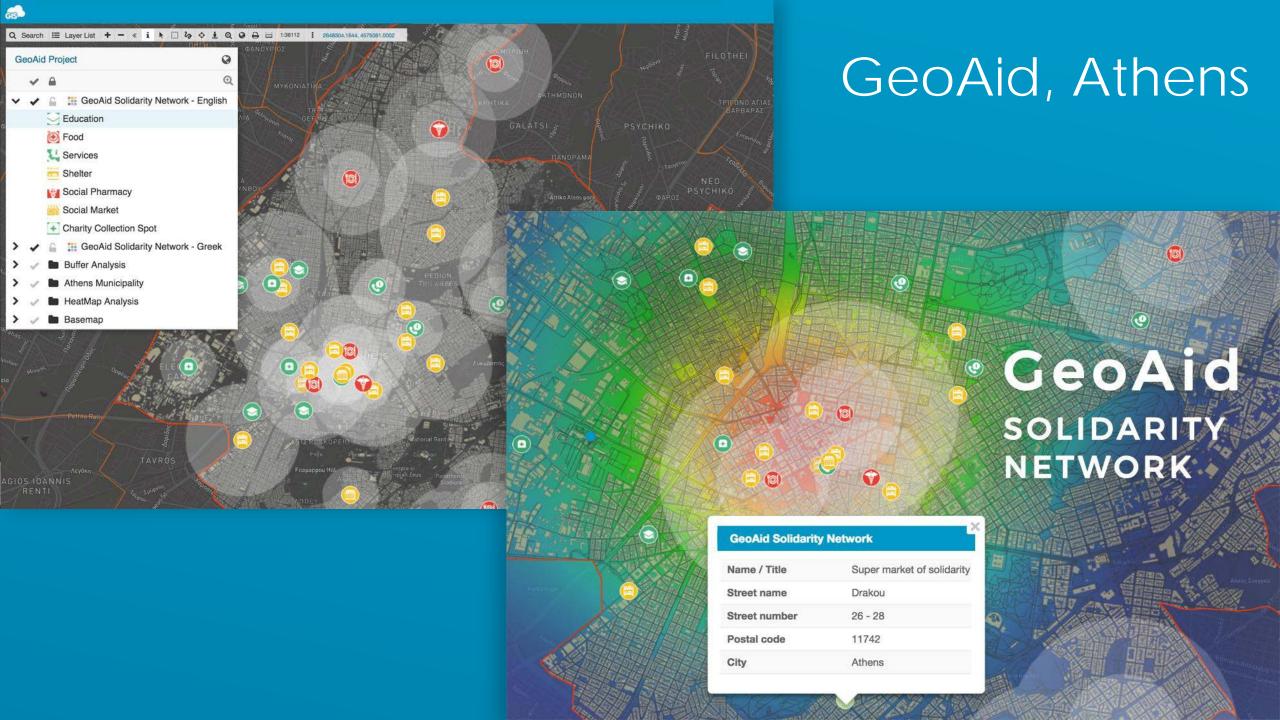

## GIS Cloud: Sustainable Cities and Communities

Jaka Ćosić, Consultant

1st Learning Activity, SociSDG project, Berlin

15/02/18





## Cloud solution: Key values



Safety Collaboration **Accessibility** Sustainability Efficiency Speed Simplicity



#### GIS Cloud "Collaborative mapping"

Connecting people. Connecting places.



Community



Engineers & Managers









#### Maintenance of cyclist infrastructure, Amsterdam







#### Pathogens in public transit - MetaSUB





#### Point-In-Time Count Of Homlessness, St.Louis





## Public works & Water management, Orange County, CA







#### Liburnian Waters, Croatia







## Give Clean Water, Liberija











#### MOBILE DATA COLLECTION

#### All-in-one solution

Field Workers

Collect data and report from the field



**MAP EDITOR** 

Engineers & Managers

Manage data and your teams as you go





**Decision Makers** 

Work with accurate information in real time



Public

Easy two-way communication with your community

MAP PORTAL



### Complete Crowdsourcing

Or choose only the apps you need









Public Mobile App

(iOS & Android)

Admin Web App Public Web App



# Who are we and where do we come from?

## We are changing the world

+100,000 use