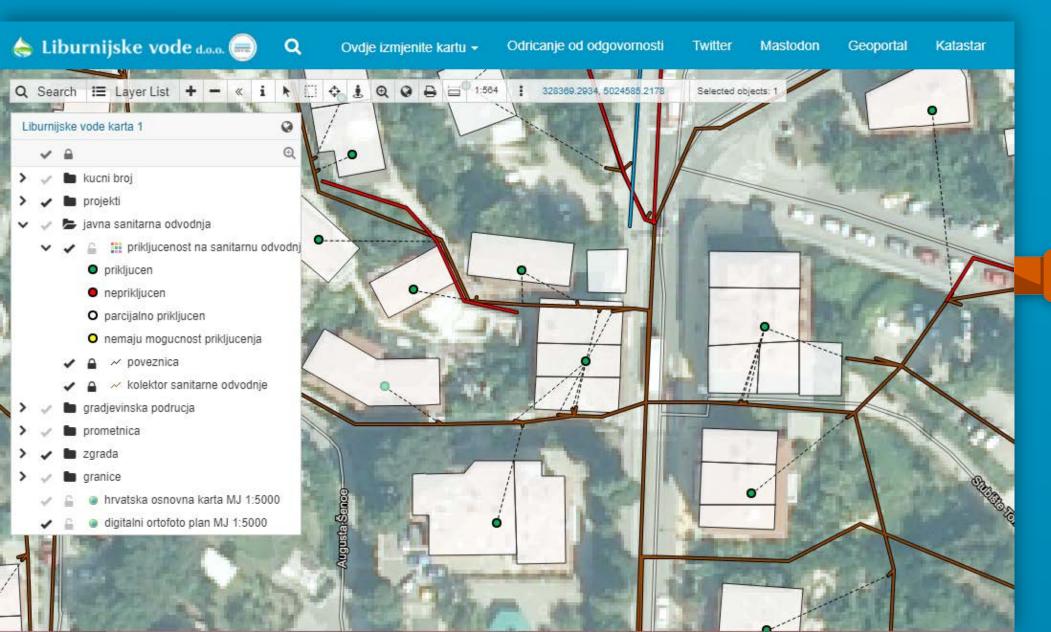

## GIS Cloud: Sustainable Cities and Communities

Jaka Ćosić, Consultant

1st Learning Activity, SociSDG project, Berlin

15/02/18





## Cloud solution: Key values



Safety Collaboration **Accessibility** Sustainability Efficiency Speed Simplicity



#### GIS Cloud "Collaborative mapping"

Connecting people. Connecting places.



Community



Engineers & Managers









#### Maintenance of cyclist infrastructure, Amsterdam







#### Pathogens in public transit - MetaSUB





#### Point-In-Time Count Of Homlessness, St.Louis





## Public works & Water management, Orange County, CA







#### Liburnian Waters, Croatia







## Give Clean Water, Liberija











#### MOBILE DATA COLLECTION

#### All-in-one solution

Field Workers

Collect data and report from the field



**MAP EDITOR** 

Engineers & Managers

Manage data and your teams as you go





**Decision Makers** 

Work with accurate information in real time



Public

Easy two-way communication with your community

MAP PORTAL



### Complete Crowdsourcing

Or choose only the apps you need









Public Mobile App

(iOS & Android)

Admin Web App Public Web App



# Who are we and where do we come from?

## We are changing the world

+100,000 users Partners around the globe

All continents

Steady growth



#### Our culture. Green, sustainable, smart.



#### interoperability

Lidar

virtual reality

cloud

collaboration

big data

3D

#### W