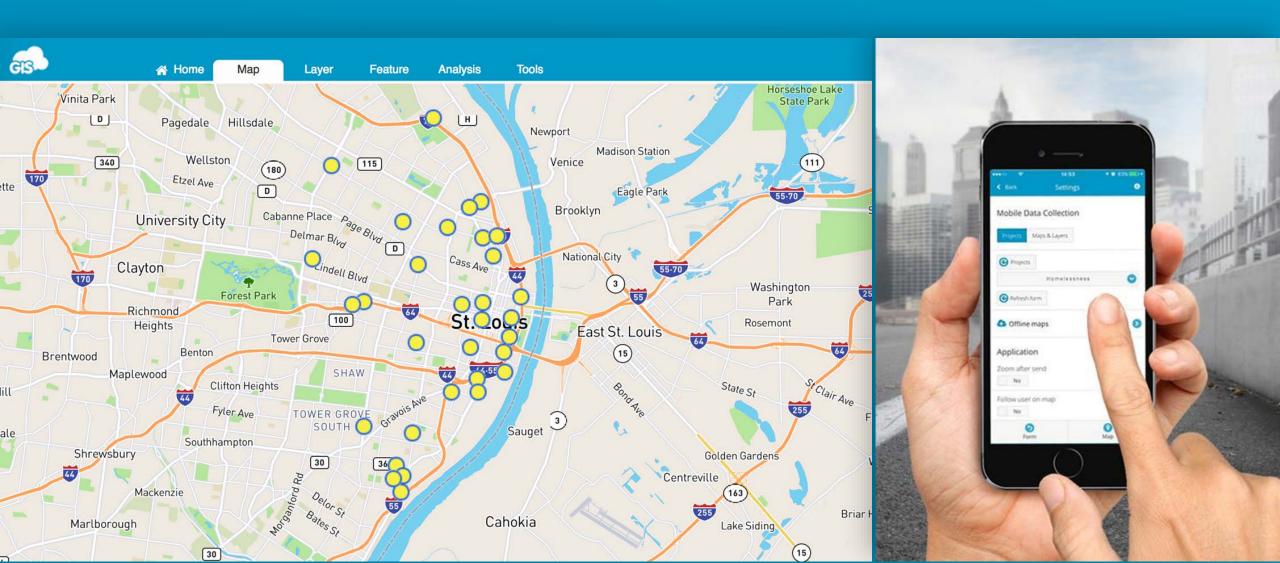

## GIS Cloud: Sustainable Cities and Communities

Jaka Ćosić, Consultant

1st Learning Activity, SociSDG project, Berlin

15/02/18





## Cloud solution: Key values



Safety Collaboration **Accessibility** Sustainability Efficiency Speed Simplicity



#### GIS Cloud "Collaborative mapping"

Connecting people. Connecting places.



Community



Engineers & Managers









#### Maintenance of cyclist infrastructure, Amsterdam







#### Pathogens in public transit - MetaSUB





#### Point-In-Time Count Of Homlessness, St.Louis





## Public works & Water management, Orange County, CA







#### Liburnian Waters, Croatia







## Give Clean Water, Liberija











#### MOBILE DATA COLLECTION

#### All-in-one solution

Field Workers

Collect data and report from the field



**MAP EDITOR** 

Engineers & Managers

Manage data and your teams as you go





**Decision Makers** 

Work with accurate information in real time



Public

Easy two-way communication with your community

MAP PORTAL



### Complete Crowdsourcing

Or choose only the apps you need









Public Mobile App

(iOS & Android)

Admin Web App Public Web App



# Who are we and where do we come from?

## We are changing the world

+100,000 users Partners around the globe

All continents

Steady growth



#### Our culture. Green, sustainable, sm