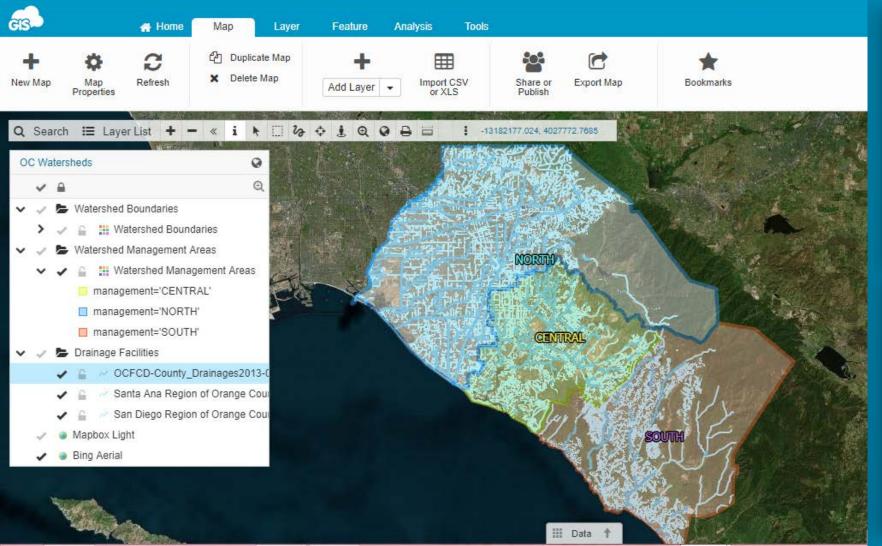

## GIS Cloud: Sustainable Cities and Communities

Jaka Ćosić, Consultant

1st Learning Activity, SociSDG project, Berlin

15/02/18





## Cloud solution: Key values



Safety Collaboration **Accessibility** Sustainability Efficiency Speed Simplicity



#### GIS Cloud "Collaborative mapping"

Connecting people. Connecting places.



Community



Engineers & Managers









#### Maintenance of cyclist infrastructure, Amsterdam







#### Pathogens in public transit - MetaSUB





#### Point-In-Time Count Of Homlessness, St.Louis





## Public works & Water management, Orange County, CA







#### Liburnian Waters, Croatia







## Give Clean Water, Liberija











#### MOBILE DATA COLLECTION

#### All-in-one solution

Field Workers

Collect data and report from the field



**MAP EDITOR** 

Engineers & Managers

Manage data and your teams as you go





**Decision Makers** 

Work with accurate information in real time



Public

Easy two-way communication with your community

MAP PORTAL



### Complete Crowdsourcing

Or choose only the apps you need









Public Mobile App

(iOS & Android)

Admin Web App Public Web App



# Who are we and where do we come from?

## We are changing the world

+100,000 users Partners around the globe

All continents

Steady growth



#### Our culture. Green, sustainable, smart.



#### interoperability

Lidar

virtual reality

clou