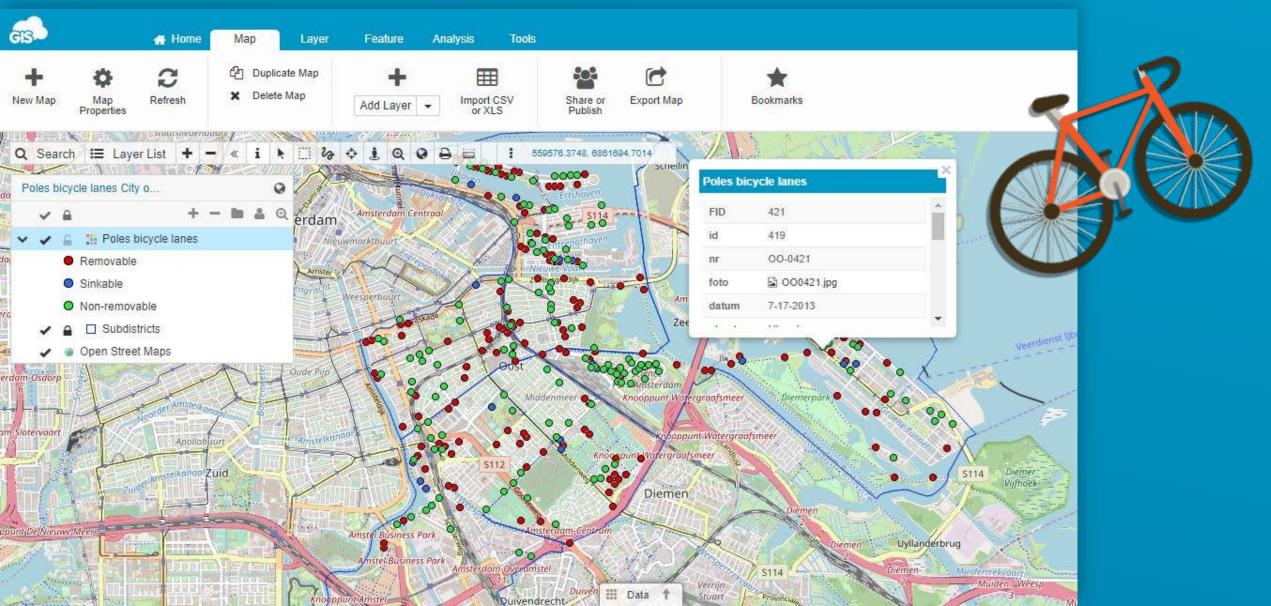

## GIS Cloud: Sustainable Cities and Communities

Jaka Ćosić, Consultant

1st Learning Activity, SociSDG project, Berlin

15/02/18





## Cloud solution: Key values



Safety Collaboration **Accessibility** Sustainability Efficiency Speed Simplicity



#### GIS Cloud "Collaborative mapping"

Connecting people. Connecting places.



Community



Engineers & Managers









#### Maintenance of cyclist infrastructure, Amsterdam







#### Pathogens in public transit - MetaSUB





#### Point-In-Time Count Of Homlessness, St.Louis





## Public works & Water management, Orange County, CA







#### Liburnian Waters, Croatia







## Give Clean Water, Liberija











#### MOBILE DATA COLLECTION

#### All-in-one solution

Field Workers

Collect data and report from the field



**MAP EDITOR** 

Engineers & Managers

Manage data and your teams as you go





**Decision Makers** 

Work with accurate information in real time



Public

Easy two-way communication with your community

MAP PORTAL



### Complete Crowdsourcing

Or choose only the apps you need









Public Mobile App

(iOS & Android)

Admin Web App Public Web App



# Who are we and where do we come from?

## We are changing the world

+100,000 u