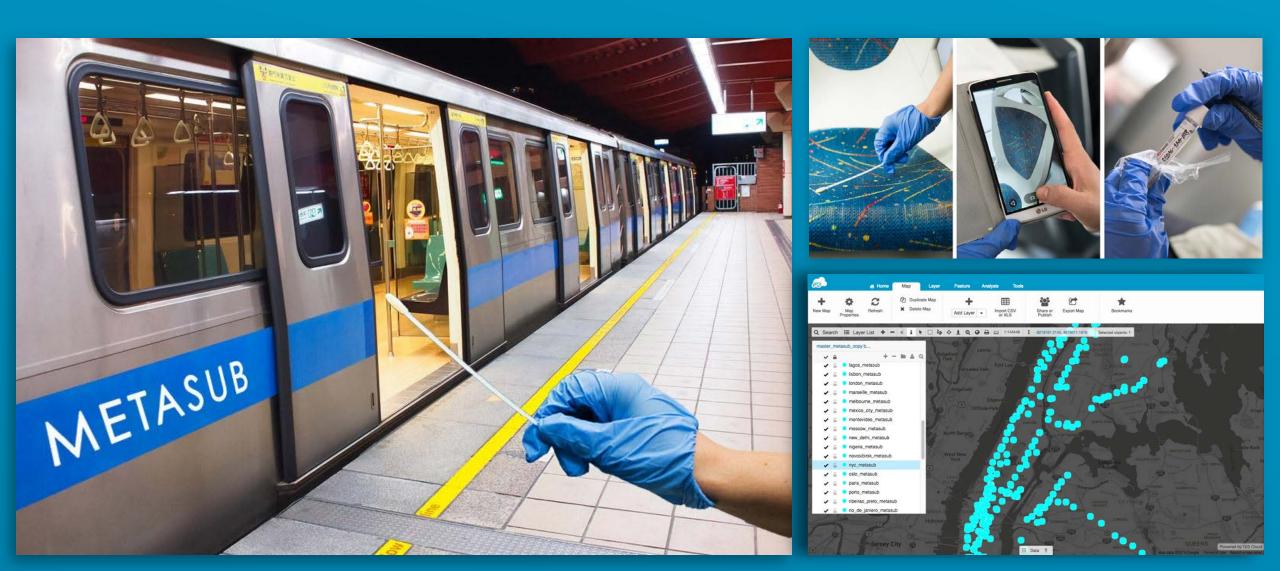

## GIS Cloud: Sustainable Cities and Communities

Jaka Ćosić, Consultant

1st Learning Activity, SociSDG project, Berlin

15/02/18





## Cloud solution: Key values



Safety Collaboration **Accessibility** Sustainability Efficiency Speed Simplicity



#### GIS Cloud "Collaborative mapping"

Connecting people. Connecting places.



Community



Engineers & Managers









#### Maintenance of cyclist infrastructure, Amsterdam







#### Pathogens in public transit - MetaSUB





#### Point-In-Time Count Of Homlessness, St.Louis





## Public works & Water management, Orange County, CA







#### Liburnian Waters, Croatia







## Give Clean Water, Liberija











#### MOBILE DATA COLLECTION

#### All-in-one solution

Field Workers

Collect data and report from the field



**MAP EDITOR** 

Engineers & Managers

Manage data and your teams as you go





**Decision Makers** 

Work with accurate information in real time



Public

Easy two-way communication with your community

MAP PORTAL



### Complete Crowdsourcing

Or choose only the apps you need









Public Mobile App

(iOS & Android)

Admin Web App Public Web App



# Who are we and where do we come from?

## We are changing the world

+100,000 users Partners around the globe

All continents

St